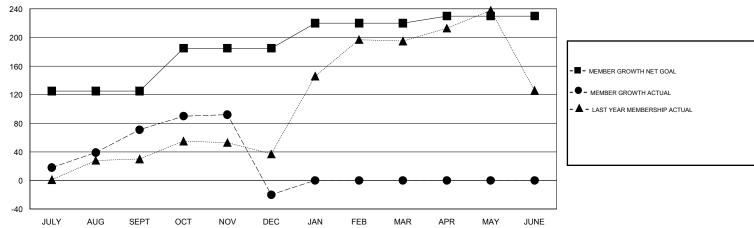

## GOALS AND ACTUAL MEMBERS CUMULATIVE

| DROPPED CLUBS: 5  DROPPED MEMBERS |     | 37 CLUBS OF 107 ADDED 1 OR MORE NEW MEMBERS | GENDER DISTE<br>MALE<br>FEMALE  | 2,837 (80.41%)<br>691 (19.59%) |     |
|-----------------------------------|-----|---------------------------------------------|---------------------------------|--------------------------------|-----|
| DECEASED                          | 11  | CHCK HEDE FOR CHM II ATIVE                  | TOTAL FAMILY UNIT MEMBERS       |                                | 963 |
| CLUB CANCELLED                    | 107 | CLICK HERE FOR CUMULATIVE  MEMBERSHIP DATA  |                                 |                                | 507 |
| OTHER 107                         |     |                                             | FAMILY MEMBERS PAYING HALF DUES |                                | 507 |
| TOTAL                             | 225 |                                             |                                 |                                |     |