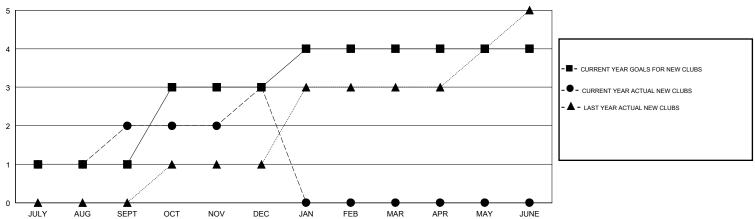

## MONTHLY MEMBERSHIP PROGRESS REPORT

## District 317 B



## GOALS AND ACTUAL NEW CLUBS CUMULATIVE



## GOALS AND ACTUAL MEMBERS CUMULATIVE



| DROPPED CLUBS: 5  DROPPED MEMBERS |     | 37 CLUBS OF 107 ADDED 1 OR MORE NEW MEMBERS | GENDER DISTE<br>MALE<br>FEMALE  | 2,837 (80.41%)<br>691 (19.59%) |     |
|-----------------------------------|-----|---------------------------------------------|---------------------------------|--------------------------------|-----|
| DECEASED                          | 11  | CHCK HEDE FOR CHM II ATIVE                  | TOTAL FAMILY UNIT MEMBERS       |                                | 963 |
| CLUB CANCELLED                    | 107 | CLICK HERE FOR CUMULATIVE  MEMBERSHIP DATA  |                                 |                                | 507 |
| OTHER 107                         |     |                                             | FAMILY MEMBERS