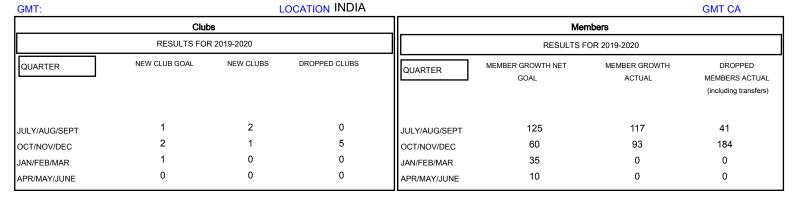

## MONTHLY MEMBERSHIP PROGRESS REPORT

## District 317 B



## GOALS AND ACTUAL NEW CLUBS CUMULATIVE



## GOALS AND ACTUAL MEMBERS CUMULATIVE



| DROPPED CLUBS: 5  DROPPED MEMBERS |     | 37 CLUBS OF 107 ADDED 1 OR MORE NEW MEMBERS | GENDER DISTE<br>MALE<br>FEMALE  | 2,837 (80.41%)<br>691 (19.59%) |     |
|-----------------------------------|-----|---------------------------------------------|---------------------------------|--------------------------------|-----|
| DECEASED                          | 11  | CHCK HEDE FOR CHM II ATIVE                  | TOTAL FAMILY UNIT MEMBERS       |                                | 963 |
| CLUB CANCELLED                    | 107 | CLICK HERE FOR CUMULATIVE  MEMBERSHIP DATA  |                                 |                                | 507 |
| OTHER 107                         |     |